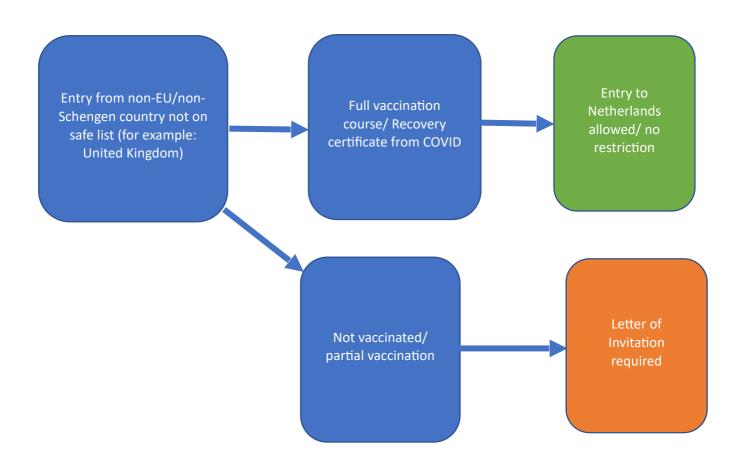

## Additional important information for participants and supporting crew at SkiffieWorlds 2022

Entry requirements to the Netherlands consist of a full vaccination course including timely booster or a recovery from COVID certificate for all non-EU/non-Schengen countries not being on the safe list.

At present the UK is not on the safe list and all travellers to the Netherlands from the UK therefore have to comply to this.

Full travel information available through: https://www.government.nl/topics/coronavirus-covid-19/visiting-the-netherlands-from-abroad/exemptions-to-the-entry-ban

An exemption for this is possible for elite athletes and their support crew not complying to the above entry rules as an exception. They will have to apply through their host event organiser, for a 'letter of invitation' from NOC\*NSF, the Dutch Olympic Committee and Dutch Sports Federation. See diagram for procedure.